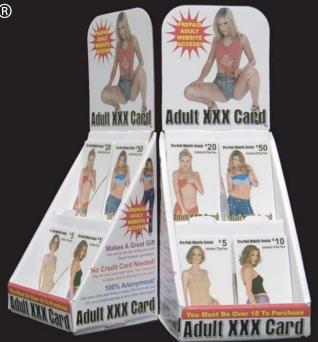

# You pay just \$99

Limit 10 Sample packs (20 displays) per dealer. Opening order ONLY

Two point of sale display packs are shrink wrapped and packed with 10 cards. 3 \$5 - 3 \$10 - 3 \$20 - 1 \$50 are included in each display pack.

Display boxes pack neatly (left) and ship lightly. They are perfect for counter top display in a convenience store, adult store or any other retailer.

This offer is open to new customers only and there is a limit of 10 sample packs (20 displays) per customer.